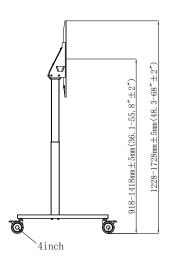

### **Key Benefits**

| Integrated Anti-collision                                                     |  |  |
|-------------------------------------------------------------------------------|--|--|
| App control for cart height adjustment                                        |  |  |
| Height to centre of screen 918mm - 1418mm                                     |  |  |
| Extra large robust wheels for super smooth mobility                           |  |  |
| With a travel of 500mm the lift offers a suitable working height for everyone |  |  |
| Maximum stability with large flat panels due to the baseframe                 |  |  |
| With sufficient storage space for peripherals like a mini PC or thin client   |  |  |
| Large flat panel mounting range of max. VESA 800 x 600                        |  |  |
| Optional laptop and VC shelf available                                        |  |  |

#### **Features**

| Minimum heigh                    | 918mm (Center Screen)              |
|----------------------------------|------------------------------------|
| Maximum height                   | 1418mm (Center Screen)             |
| Colour                           | Black                              |
| Maximum load                     | 100kg (exl. shelf and arms)        |
| Mobile/fixed                     | Mobile                             |
| Height adjustment                | Electr. 500mm, speed up to 38 mm/s |
| Bracket/interface                | Included                           |
| Type bracket/interface           | VESA                               |
| Height adjustment speed          | 38mm/s                             |
| Range bracket/interface          | Max. VESA 800 x 600                |
| App control cable for height adj | Included                           |