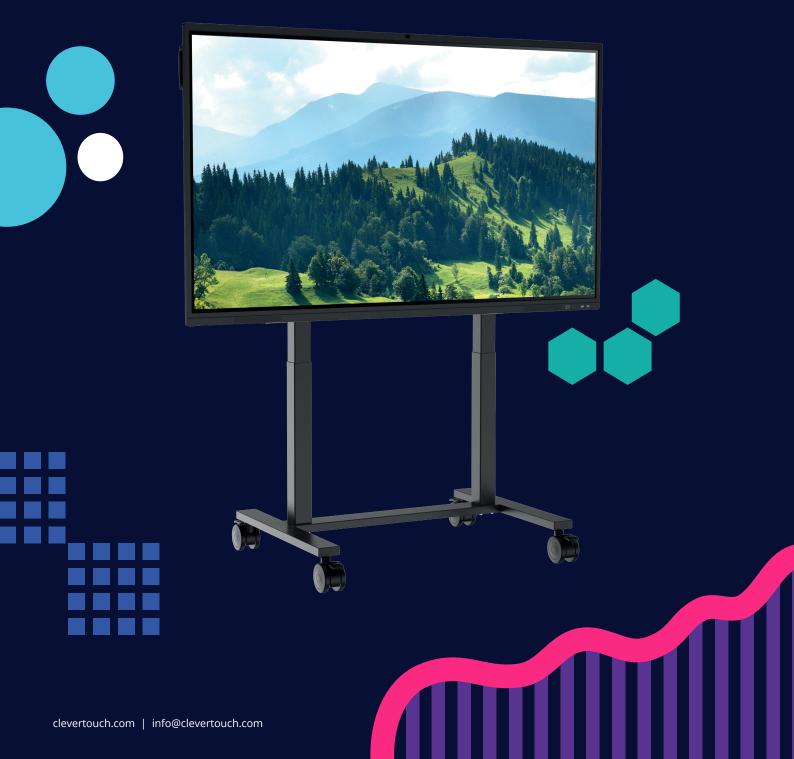

# **Electric Adjustable Cart**

The Clevertouch height adjustable cart offers you great flexibility, suitable for use with 55 - 86inch displays. Due to the large range of the high-low adjustment, this cart makes your touchscreen suitable for ergonomic use by every person. Thanks to the mobile frame, you can effortlessly move your touchscreen within your classroom. Or even move your touchscreen to another room completely. The Clevertouch Height adjustable cart is equipped with anti-collision, a blocking protection. When the screen touches something during a movement the cart will stop and back up.

### **Key Benefits**

| Integrated Anti-collision                                                     |  |  |
|-------------------------------------------------------------------------------|--|--|
| App control for cart height adjustment                                        |  |  |
| Height to centre of screen 918mm - 1418mm                                     |  |  |
| Extra large robust wheels for super smooth mobility                           |  |  |
| With a travel of 500mm the lift offers a suitable working height for everyone |  |  |
| Maximum stability with large flat panels due to the baseframe                 |  |  |
| With sufficient storage space for peripherals like a mini PC or thin client   |  |  |
| Large flat panel mounting range of max. VESA 800 x 600                        |  |  |
| Optional laptop and VC shelf available                                        |  |  |