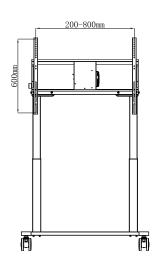

### **Key Benefits**

| Integrated Anti-collision                                                     |  |  |
|-------------------------------------------------------------------------------|--|--|
| App control for cart height adjustment                                        |  |  |
| Height to centre of screen 918mm - 1418mm                                     |  |  |
| Extra large robust wheels for super smooth mobility                           |  |  |
| With a travel of 500mm the lift offers a suitable working height for everyone |  |  |
| Maximum stability with large flat panels due to the baseframe                 |  |  |
| With sufficient storage space for peripherals like a mini PC or thin client   |  |  |
| Large flat panel mounting range of max. VESA 800 x 600                        |  |  |
| Optional laptop and VC shelf available                                        |  |  |

#### **Features**

| Minimum heigh                    | 918mm (Center Screen)              |
|----------------------------------|------------------------------------|
| Maximum height                   | 1418mm (Center Screen)             |
| Colour                           | Black                              |
| Maximum load                     | 100kg (exl. shelf and arms)        |
| Mobile/fixed                     | Mobile                             |
| Height adjustment                | Electr. 500mm, speed up to 38 mm/s |
| Bracket/interface                | Included                           |
| Type bracket/interface           | VESA                               |
| Height adjustment speed          | 38mm/s                             |
| Range bracket/interface          | Max. VESA 800 x 600                |
| App control cable for height adj | Included                           |