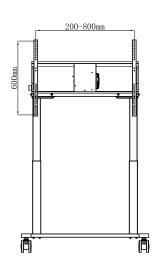

### **Key Benefits**

| Integrated Anti-collision                                                     |  |  |
|-------------------------------------------------------------------------------|--|--|
| App control for cart height adjustment                                        |  |  |
| Height to centre of screen 918mm - 1418mm                                     |  |  |
| Extra large robust wheels for super smooth mobility                           |  |  |
| With a travel of 500mm the lift offers a suitable working height for everyone |  |  |
| Maximum stability with large flat panels due to the baseframe                 |  |  |
| With sufficient storage space for peripherals like a mini PC or thin client   |  |  |
| Large flat panel mounting range of max. VESA 800 x 600                        |  |  |
| Optional laptop and VC shelf available                                        |  |  |

#### **Features**

| Minimum heigh                    | 918mm (Center Screen)              |
|----------------------------------|------------------------------------|
| Maximum height                   | 1418mm (Centre Screen)             |
| Colour                           | Black                              |
| Maximum load                     | 100kg (exl. shelf and arms)        |
| Mobile/fixed                     | Mobile                             |
| Height adjustment                | Electr. 500mm, speed up to 38 mm/s |
| Bracket/interface                | Included                           |
| Type bracket/interface           | VESA                               |
| Height adjustment speed          | 38mm/s                             |
| Range bracket/interface          | Max. VESA 800 x 600                |
| App control cable for height adj | Included                           |