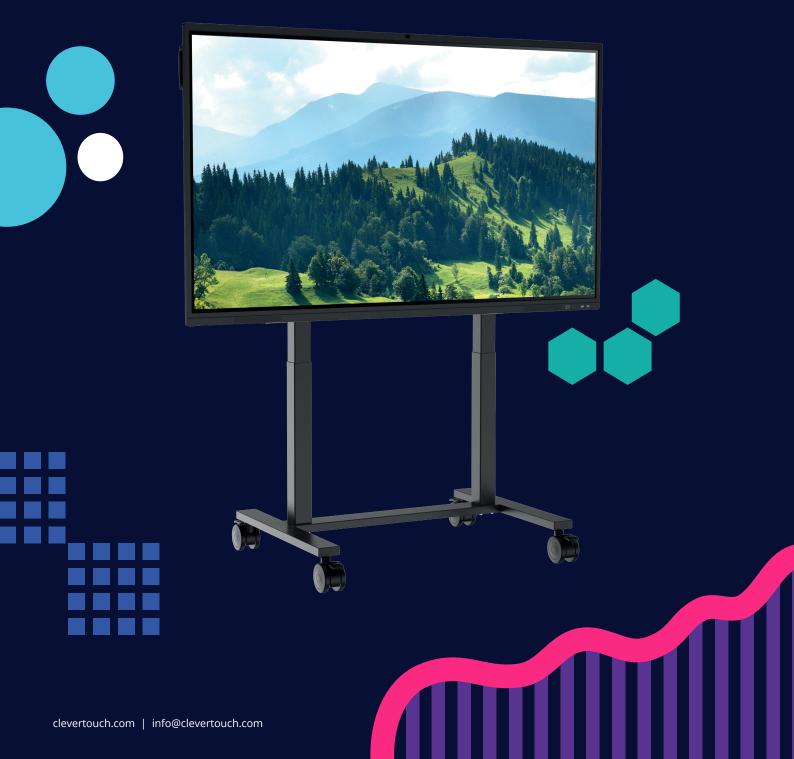

# **Electric Adjustable Cart**

The Clevertouch height adjustable cart offers you great flexibility, suitable for use with 55 - 86inch displays. Due to the large range of the high-low adjustment, this cart makes your touchscreen suitable for ergonomic use by every person. Thanks to the mobile frame, you can effortlessly move your touchscreen within your classroom. Or even move your touchscreen to another room completely. The Clevertouch Height adjustable cart is equipped with anti-collision, a blocking protection. When the screen touches something during a movement the cart will stop and back up.