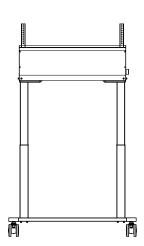

# **Electric Adjustable Cart**

The Clevertouch height adjustable cart offers you great flexibility, suitable for use with 55 - 86inch displays. Due to the large range of the high-low adjustment, this cart makes your touchscreen suitable for ergonomic use by every person. Thanks to the mobile frame, you can effortlessly move your touchscreen within your classroom. Or even move your touchscreen to another room completely. The Clevertouch Height adjustable cart is equipped with anti-collision, a blocking protection. When the screen touches something during a movement the cart will stop and back up.

### **Key Benefits**

| Integrated Anti-collision                                                     |  |  |
|-------------------------------------------------------------------------------|--|--|
| App control for cart height adjustment                                        |  |  |
| Height to centre of screen 918mm - 1418mm                                     |  |  |
| Extra large robust wheels for super smooth mobility                           |  |  |
| With a travel of 500mm the lift offers a suitable working height for everyone |  |  |
| Maximum stability with large flat panels due to the baseframe                 |  |  |
| With sufficient storage space for peripherals like a mini PC or thin client   |  |  |
| Large flat panel mounting range of max. VESA 800 x 600                        |  |  |
| Optional laptop and VC shelf available                                        |  |  |

#### **Features**

| Minimum heigh                    | 918mm (Center Screen)              |
|----------------------------------|------------------------------------|
| Maximum height                   | 1418mm (Centre Screen)             |
| Colour                           | Black                              |
| Maximum load                     | 100kg (exl. shelf and arms)        |
| Mobile/fixed                     | Mobile                             |
| Height adjustment                | Electr. 500mm, speed up to 38 mm/s |
| Bracket/interface                | Included                           |
| Type bracket/interface           | VESA                               |
| Height adjustment speed          | 38mm/s                             |
| Range bracket/interface          | Max. VESA 800 x 600                |
| App control cable for height adj | Included                           |