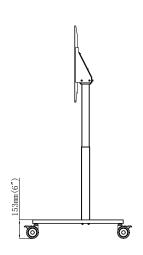

### **Key Benefits**

| Integrated Anti-collision                                                     |  |  |
|-------------------------------------------------------------------------------|--|--|
| App control for cart height adjustment                                        |  |  |
| Height to centre of screen 918mm - 1418mm                                     |  |  |
| Extra large robust wheels for super smooth mobility                           |  |  |
| With a travel of 500mm the lift offers a suitable working height for everyone |  |  |
| Maximum stability with large flat panels due to the baseframe                 |  |  |
| With sufficient storage space for peripherals like a mini PC or thin client   |  |  |
| Large flat panel mounting range of max. VESA 800 x 600                        |  |  |
| Optional laptop and VC shelf available                                        |  |  |

#### **Features**

| Minimum heigh                    | 918mm (Center Screen)              |
|----------------------------------|------------------------------------|
| Maximum height                   | 1418mm (Centre Screen)             |
| Colour                           | Black                              |
| Maximum load                     | 100kg (exl. shelf and arms)        |
| Mobile/fixed                     | Mobile                             |
| Height adjustment                | Electr. 500mm, speed up to 38 mm/s |
| Bracket/interface                | Included                           |
| Type bracket/interface           | VESA                               |
| Height adjustment speed          | 38mm/s                             |
| Range bracket/interface          | Max. VESA 800 x 600                |
| App control cable for height adj | Included                           |