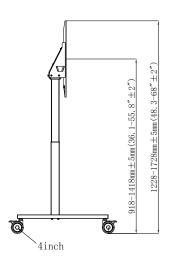

#### **Features**

| Minimum heigh                    | 918mm (Center Screen)              |
|----------------------------------|------------------------------------|
| Maximum height                   | 1418mm (Centre Screen)             |
| Colour                           | Black                              |
| Maximum load                     | 100kg (exl. shelf and arms)        |
| Mobile/fixed                     | Mobile                             |
| Height adjustment                | Electr. 500mm, speed up to 38 mm/s |
| Bracket/interface                | Included                           |
| Type bracket/interface           | VESA                               |
| Height adjustment speed          | 38mm/s                             |
| Range bracket/interface          | Max. VESA 800 x 600                |
| App control cable for height adj | Included                           |